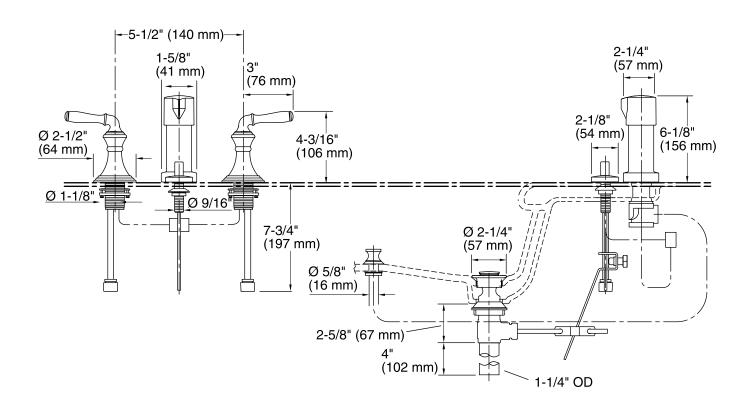

oses allow installation on 8" to 16" centers.
- Lever handles.
- Pop-up drain with 1-1/4" tailpiece.
- Fixture-mount transfer valve/vacuum breaker with vertical spray.



#### Codes/Standards

ASME A112.18.1/CSA B125.1 ASSE 1001

## **KOHLER® Faucet Lifetime Limited Warranty**

See website for detailed warranty information.

#### Available Color/Finishes

Color tiles intended for reference only.

| Color | Code | Description              |
|-------|------|--------------------------|
|       | CP   | Polished Chrome          |
|       | SN   | Vibrant® Polished Nickel |
|       | РВ   | Vibrant® Polished Brass  |
|       | BN   | Vibrant® Brushed Nickel  |
|       | BV   | Vibrant® Brushed Bronze  |
|       | 2BZ  | Oil-Rubbed Bronze        |





### **Devonshire®**

Bidet Faucet K-412-4



#### **Technical Information**

All product dimensions are nominal.

#### **Notes**

Install this product according to the installation guide.