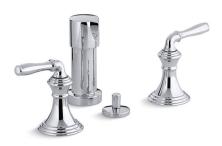

# Devonshire® Bidet Faucet

ueι Fauceι **Κ-412-4** 

### **Devonshire®**

Bidet Faucet K-412-4

#### **Features**

- Devonshire faucets offer decorative styling and versatility for any bathroom.
- Solid brass construction ensures years of reliable performance.
- Finger tight hoses allow installation on 8" to 16" centers.
- Lever handles.
- Pop-up drain with 1-1/4" tailpiece.
- Fixture-mount transfer valve/vacuum breaker with vertical spray.