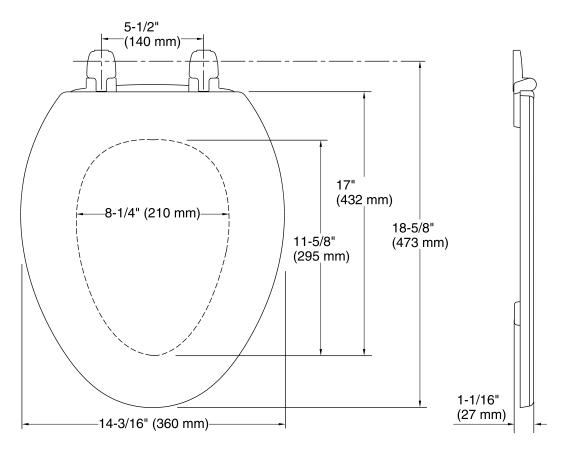

### **Technical Information**

All product dimensions are nominal.

Seat shape type: Elongated
Seat front type: Closed front
Seat-mounting holes: 5-1/2" (140 mm)