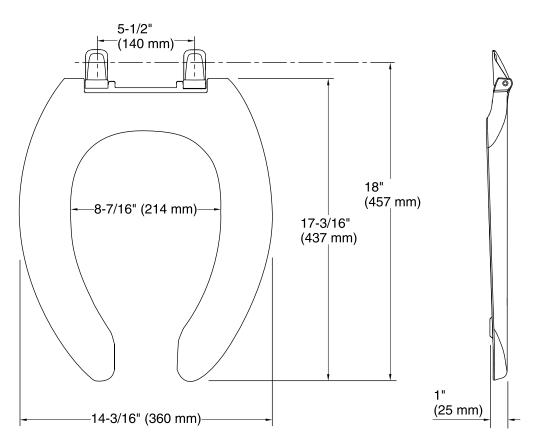

# **Technical Information**

All product dimensions are nominal.

Seat shape type: Elongated

Seat front type: Open front

Seat-mounting holes: 5-1/2" (140 mm)