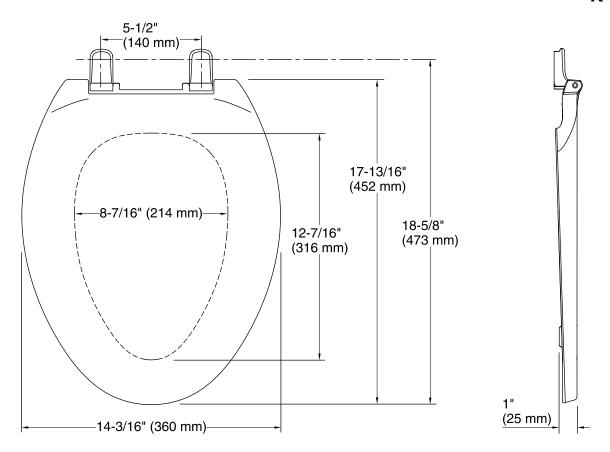

### **Technical Information**

All product dimensions are nominal.

Seat shape type: Elongated
Seat front type: Closed front

Seat hinge type: Quick-Attach®, Quick-Release™

Seat-mounting holes: 5-1/2" (140 mm)