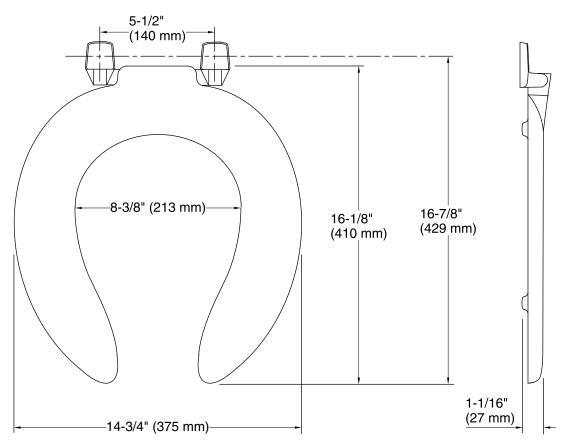

### **Technical Information**

All product dimensions are nominal.

Seat shape type: Round
Seat front type: Open front
Seat-mounting holes: 5-1/2" (140 mm)