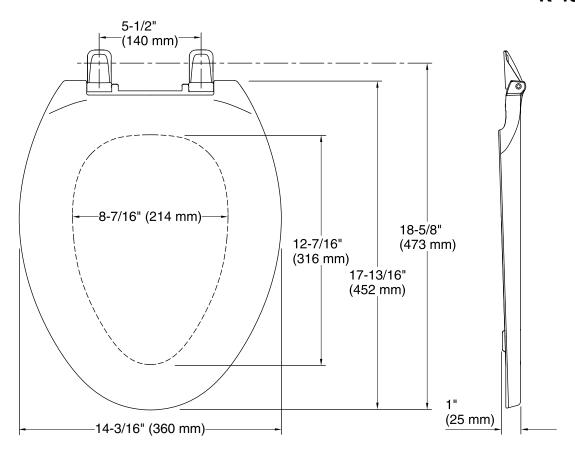

## **Technical Information**

All product dimensions are nominal.

Seat shape type: Elongated
Seat front type: Closed front
Seat-mounting holes: 5-1/2" (140 mm)