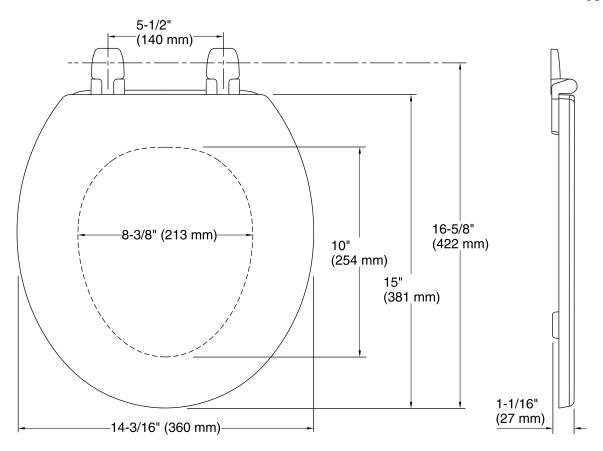

#### **Technical Information**

All product dimensions are nominal.

Seat shape type: Round
Seat front type: Closed front
Seat-mounting holes: 5-1/2" (140 mm)