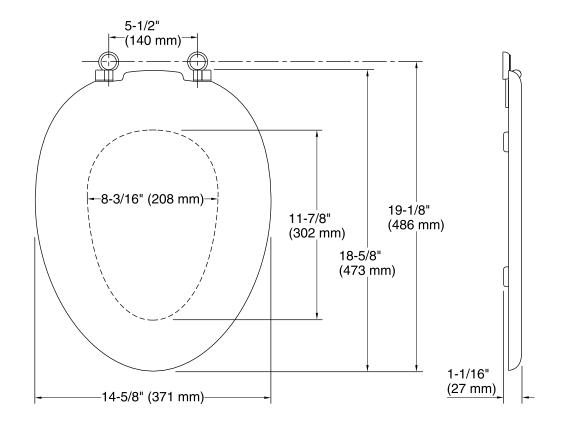

#### **Technical Information**

All product dimensions are nominal.Seat shape type:ElongatedSeat front type:Closed frontSeat-mounting holes:5-1/2" (140 mm)