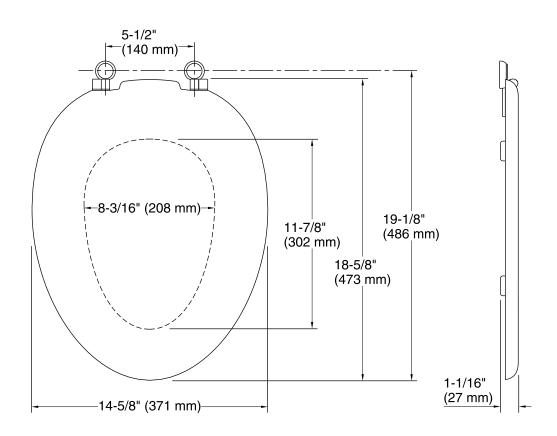

### **Technical Information**

All product dimensions are nominal.

Seat shape type: Elongated
Seat front type: Closed front

Seat-mounting holes: 5-1/2" (140 mm)