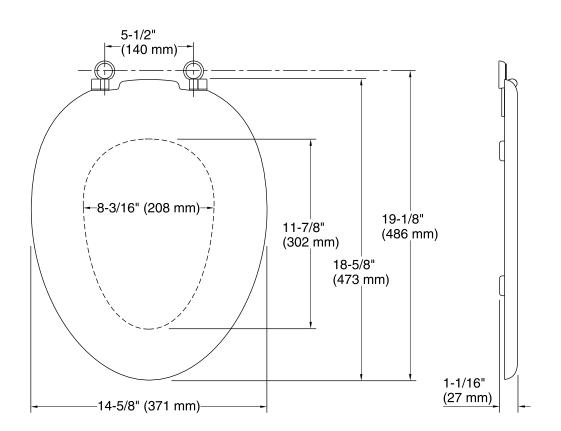

## **Technical Information**

All product dimensions are nominal.

Seat shape type: Elongated

Seat front type: Closed front

Seat-mounting holes: 5-1/2" (140 mm)