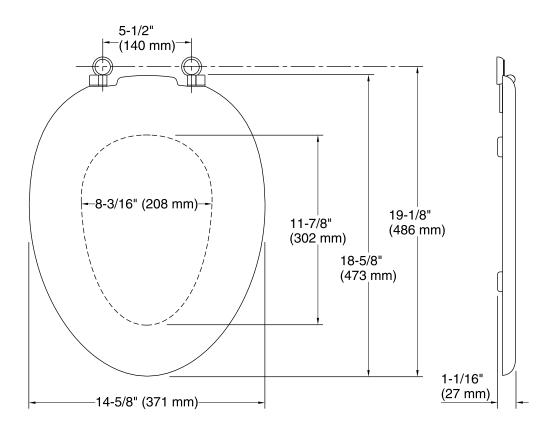

## **Technical Information**

All product dimensions are nominal.

Seat shape type: Elongated

Seat front type: Closed front

Seat-mounting holes: 5-1/2" (140 mm)