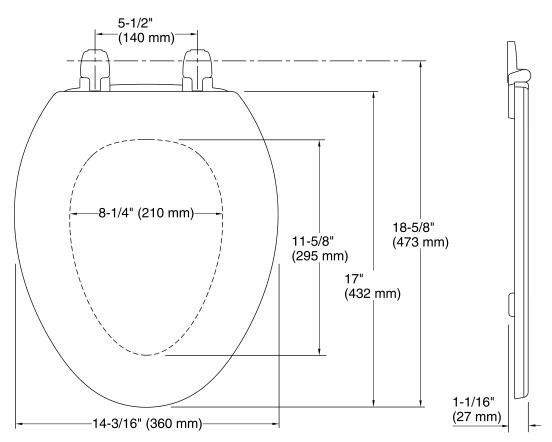

#### **Technical Information**

All product dimensions are nominal.

Seat shape type: Elongated
Seat front type: Closed front
Seat-mounting holes: 5-1/2" (140 mm)