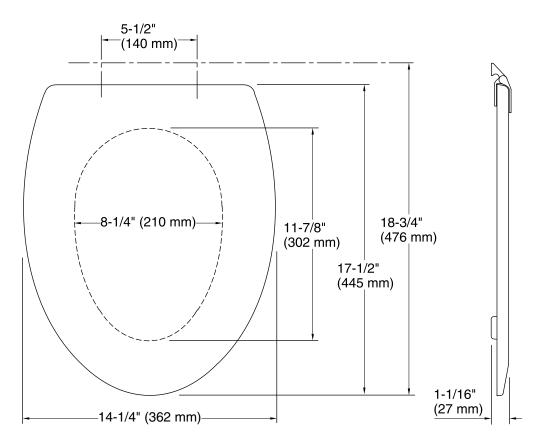

### **Technical Information**

All product dimensions are nominal.

Seat shape type: Elongated
Seat front type: Closed front
Seat-mounting holes: 5-1/2" (140 mm)