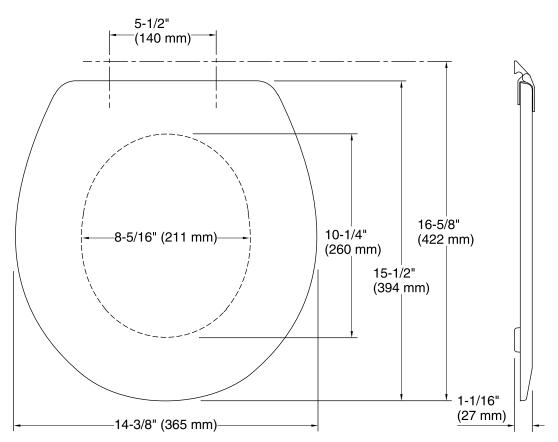

### **Technical Information**

All product dimensions are nominal.

Seat shape type: Round
Seat front type: Closed front
Seat-mounting holes: 5-1/2" (140 mm)