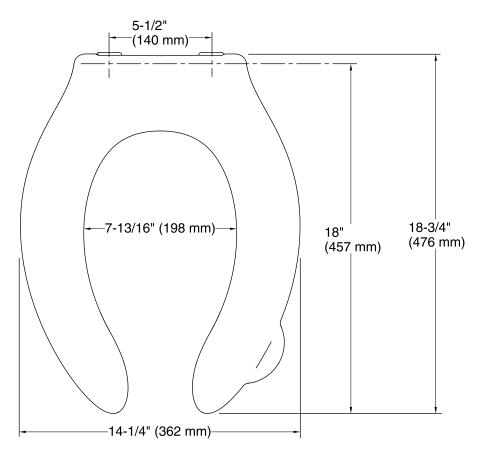

### **Technical Information**

All product dimensions are nominal.

Seat shape type: Elongated Seat front type: Open front

Seat hinge type: Self-sustaining, Check

Seat-mounting holes: 5-1/2" (140 mm)