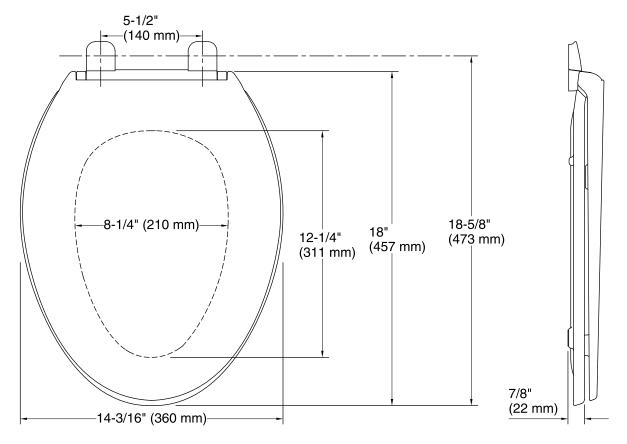

### **Technical Information**

All product dimensions are nominal.Seat shape type:ElongatedSeat front type:Closed-frontSeat-mounting holes:5-1/2" (140 mm)