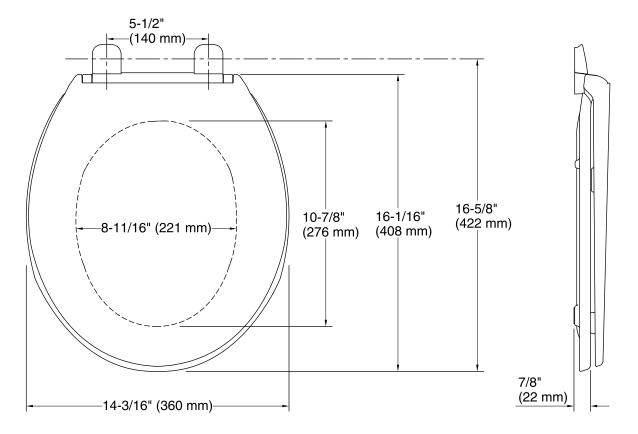

### **Technical Information**

All product dimensions are nominal.Seat shape type:Round-frontSeat front type:Closed-frontSeat-mounting holes:5-1/2" (140 mm)