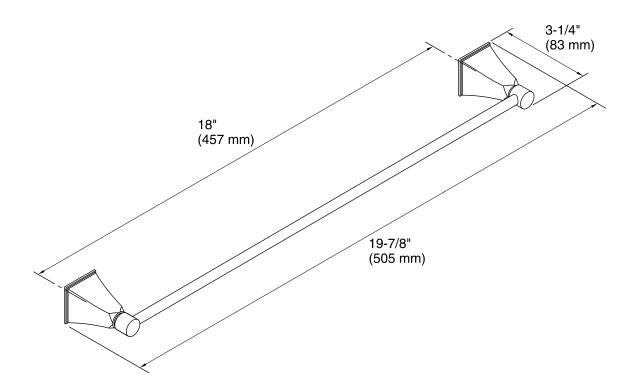

Memoirs® 18" Towel Bar K-485

### **Features**

- Solid-brass construction for durability.
- KOHLER finishes resist corrosion and tarnish.
- Coordinates with other products in the Memoirs Collection.

# Components

Additional included component/s: Tools, and installation template.



## Codes/Standards

None Applicable

# KOHLER® Faucet Lifetime Limited Warranty

See website for detailed warranty information.

## **Available Color/Finishes**

Color tiles intended for reference only.

| Color | Code | Description             |
|-------|------|-------------------------|
|       | CP   | Polished Chrome         |
|       | BN   | Vibrant® Brushed Nickel |
|       | BV   | Vibrant® Brushed Bronze |
|       | 2BZ  | Oil-Rubbed Bronze       |









## **Technical Information**

All product dimensions are nominal.

### **Notes**

Install this product according to the installation guide.

CAUTION: Risk of personal injury. Do not install these products in any area where they are likely to be used inadvertently as a grab bar or support bar. These products are not designed or intended for use as a grab bar or support bar.