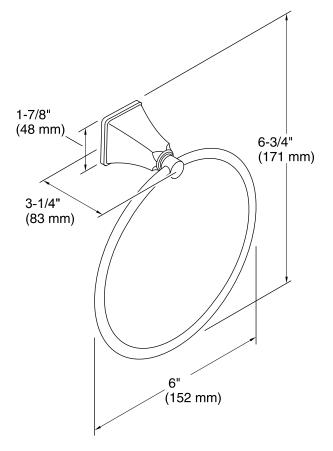

# Memoirs® Towel Ring K-487

### **Features**

- Solid-brass construction for durability.
- KOHLER finishes resist corrosion and tarnish.
- Coordinates with other products in the Memoirs Collection.

### **Components**

Additional included component/s: Tools, and installation template.



### Codes/Standards

None Applicable

## KOHLER® Faucet Lifetime Limited Warranty

See website for detailed warranty information.

### **Available Color/Finishes**

Color tiles intended for reference only.

| Color | Code | Description             |
|-------|------|-------------------------|
|       | CP   | Polished Chrome         |
|       | BN   | Vibrant® Brushed Nickel |
|       | BV   | Vibrant® Brushed Bronze |
|       | 2BZ  | Oil-Rubbed Bronze       |





### **Memoirs®**

Towel Ring K-487



### **Technical Information**

All product dimensions are nominal.

### **Notes**

Install this product according to the installation guide.