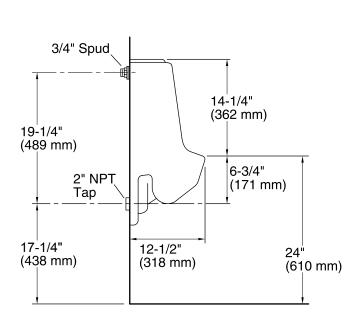

## **Technical Information**

All product dimensions are nominal.

Flush outlet

Siphon jet

technology:

Spud size: inlet, Rear Max. Water per Flush: 1 gal (3.8 L)