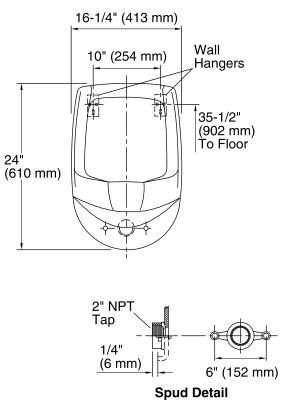

## **Technical Information**

All product dimensions are nominal.

Flush outlet

Siphon jet

technology:

Spud size: inlet, Rear Max. Water per Flush: 1 gal (3.8 L)