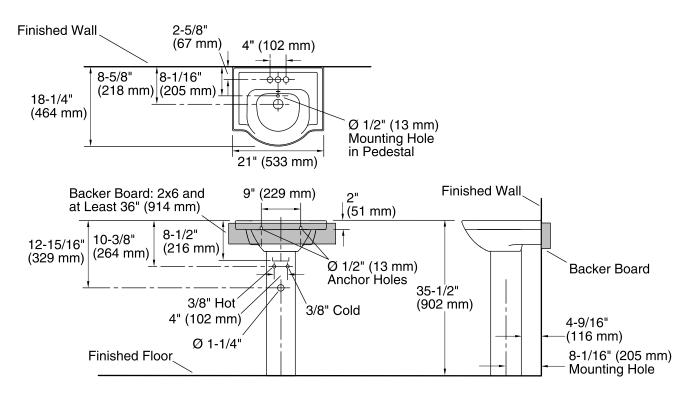

#### Features

- 4-inch centers.
- With overflow.
- 21" (533 mm) x 18-1/4" (464 mm) x 35-1/2" (902 mm)

#### **Technical Information**

| All product dimensions are nominal. |                                                                                 |  |  |
|-------------------------------------|---------------------------------------------------------------------------------|--|--|
| Installation:                       | Pedestal                                                                        |  |  |
| Bowl area                           | Length: 13-3/4" (349 mm)<br>Width: 12-5/8" (321 mm)<br>Water depth: 4" (102 mm) |  |  |
| Number of deck holes:               | 3                                                                               |  |  |
| Faucet hole(s):                     | 1-1/4" (32 mm)                                                                  |  |  |
| Drain hole:                         | 1-3/4" (44 mm)                                                                  |  |  |
|                                     |                                                                                 |  |  |