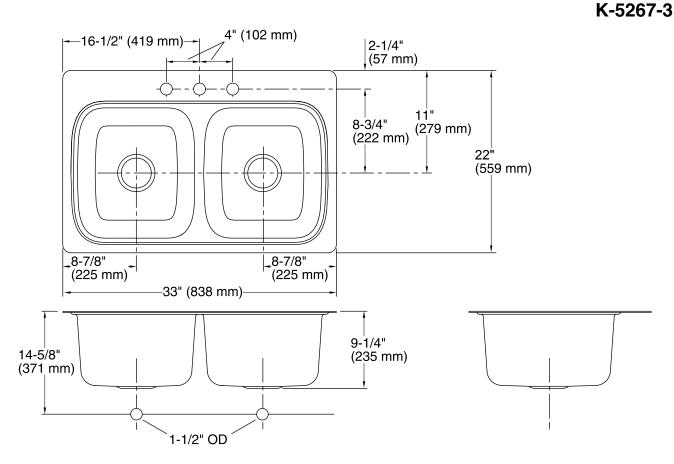

# **Technical Information**

All product dimensions are nominal.

Bowl configuration: Double equal Installation: Top-mount

Bowl area Length: 14-3/16" (361 mm)

Width: 15-11/16" (399 mm) Bowl depth: 9" (229 mm) Water depth: 9" (229 mm)

Drain hole: 3-5/8" (92 mm)