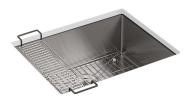

# Strive™ Under-mount Kitchen Sink K-5286

#### **Features**

- Single bowl.
- Squared bowl.
- Includes a sink bridge utility shelf with dishcloth bar and a bottom basin rack.
- 24" (610 mm) x 18-1/4" (464 mm)