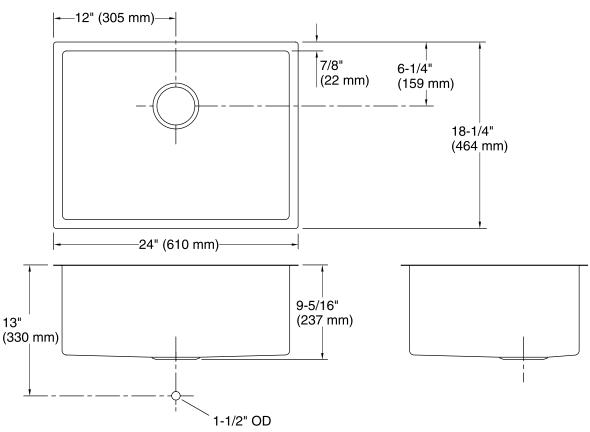

#### **Features**

- Single bowl.
- Squared bowl.
- Includes a sink bridge utility shelf with dishcloth bar and a bottom basin rack.
- 24" (610 mm) x 18-1/4" (464 mm)

## **Technical Information**

All product dimensions are nominal.

Bowl configuration: Single

Installation: Under-mount Min. base cabinet 27" (686 mm)

width:

Bowl area Length: 22-1/4" (565 mm)

Width: 16-1/2" (419 mm) Bowl depth: 9-5/16" (237 mm) Water depth: 9" (229 mm)