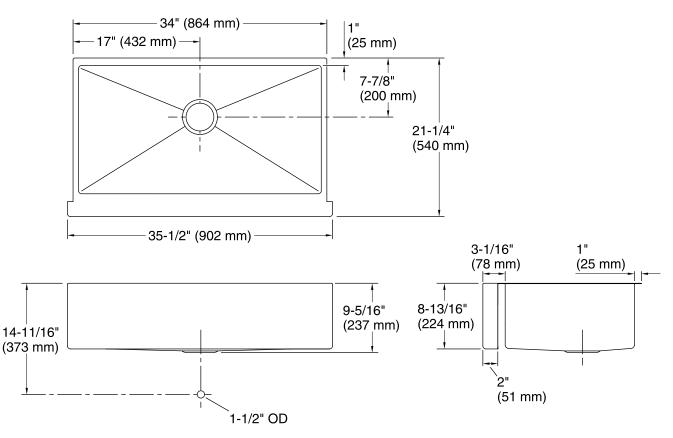

# **Technical Information**

| All product dimensions are nominal. |                                                                                                             |
|-------------------------------------|-------------------------------------------------------------------------------------------------------------|
| Bowl configuration:                 | Single                                                                                                      |
| Installation:                       | Under-mount                                                                                                 |
| Min. base cabinet width:            | 36" (914 mm)                                                                                                |
| Bowl area                           | Length: 32-1/2" (826 mm)<br>Width: 17-3/16" (437 mm)<br>Bowl depth: 9" (229 mm)<br>Water depth: 9" (229 mm) |
| Drain hole:<br>Template:            | 3-3/4" (94 mm)<br>1224194-7, required, included                                                             |