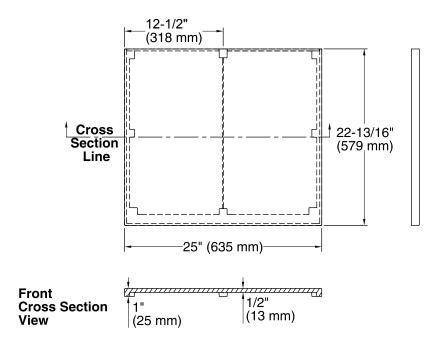

#### **Features**

- Solid Surface
- 25" (635 mm) x 22-3/8" (568 mm)
- Above-Counter or Drop-In bathroom sink required

### **Technical Information**

All product dimensions are nominal. Installation: Vanity top