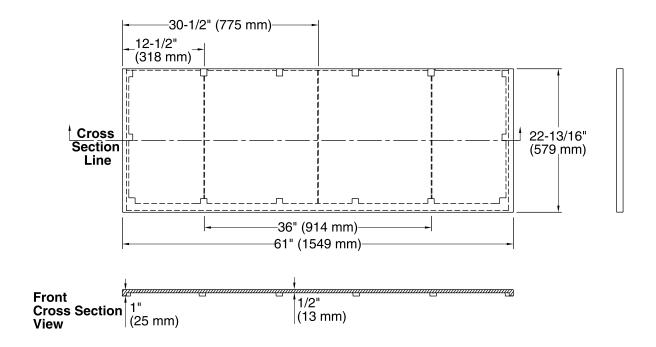

#### **Features**

- Solid Surface
- 61" (1549 mm) x 22-3/8" (568 mm)
- Above-Counter or Drop-In bathroom sink required

### **Technical Information**

All product dimensions are nominal. Installation: Vanity top