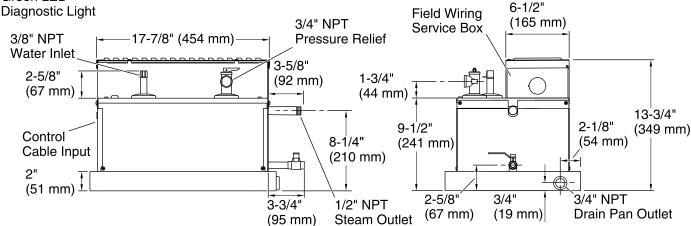

# Invigoration™

26 kW Steam Generator K-5546

Minimum required access panel is 24" (610 mm) L x 15" (381 mm) H.

Allow for a minimum of 12" (305 mm) of space around all sides of the steam generator.

Allow for the drain/spill pan.

## **Technical Information**

All product dimensions are nominal.

Electrical component Steam Generator: 240 V, 60 Hz, 13000 W rating: Steam Generator: 240 V, 60 Hz, 13000 W

Maximum inlet pressure is not to exceed 70 psi (483 kPa).