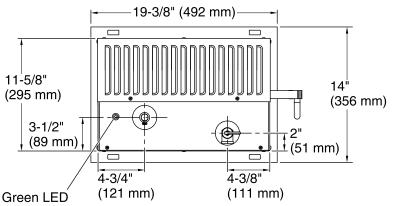

# Invigoration™

26 kW Steam Generator K-5546

Minimum required access panel is 24" (610 mm) L x 15" (381 mm) H.

Allow for a minimum of 12" (305 mm) of space around all sides of the steam generator.

Allow for the drain/spill pan.

## **Technical Information**

All product dimensions are nominal.

Electrical component Steam Generator: 240 V, 60 Hz, 13000 W rating: Steam Generator: 240 V, 60 Hz, 13000 W