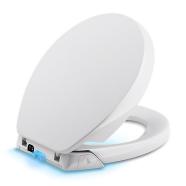

# Purefresh™

Round-Front Toilet Seat **K-5589** 

#### **Features**

- Polypropylene plastic
- Round closed-front
- Contoured seat for user comfort
- Deodorizing System
- Dual LED nightlight
- Battery-operated (two D batteries)
- Easy-to-replace accessories

# Purefresh™ Round-Front Toilet Seat K-5589