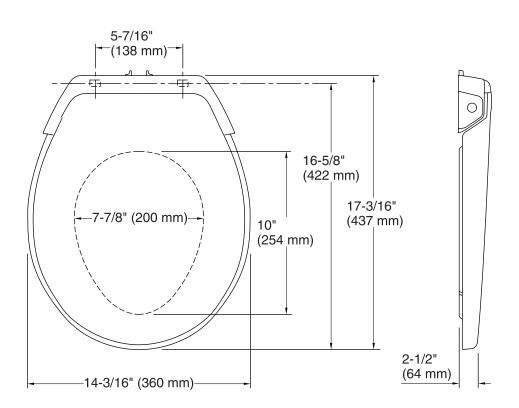

### **Technical Information**

All product dimensions are nominal.

Seat shape type: Round
Seat front type: Closed front

Seat hinge type: Quick-Attach®, Quick-Release™,

Quiet-Close™

Seat-mounting holes: 5-7/16" (137 mm)