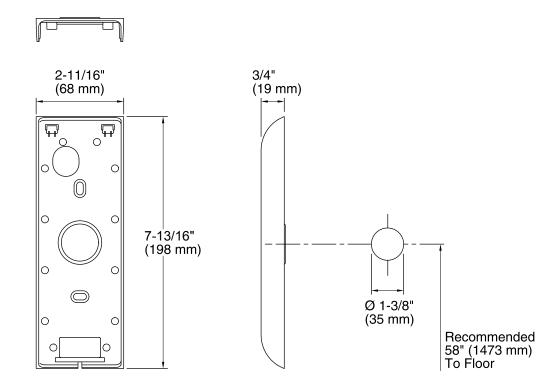

ility and reliability

### Installation

Mounts on finished wall surface

### **Required Accessories**

K-558 Three Outlet Digital Interface

Loose component/s: Mounting hardware and removal tool included.



Codes/Standards None Applicable

See website for detailed warranty information.

## Available Color/Finishes

Color tiles intended for reference only.

| Color | Code | Description              |
|-------|------|--------------------------|
|       | CP   | Polished Chrome          |
|       | SN   | Vibrant® Polished Nickel |
|       | BN   | Vibrant® Brushed Nickel  |
|       | BL   | Matte Black              |
|       | TT   | Vibrant Titanium         |



## DTV Prompt<sup>®</sup> Interface Mounting Bracket K-559

# KOHLER, Faucets

## DTV Prompt® Interface Mounting Bracket K-559



## Technical Information

All product dimensions are nominal.

# **Notes** Install this product according to the installation guide.