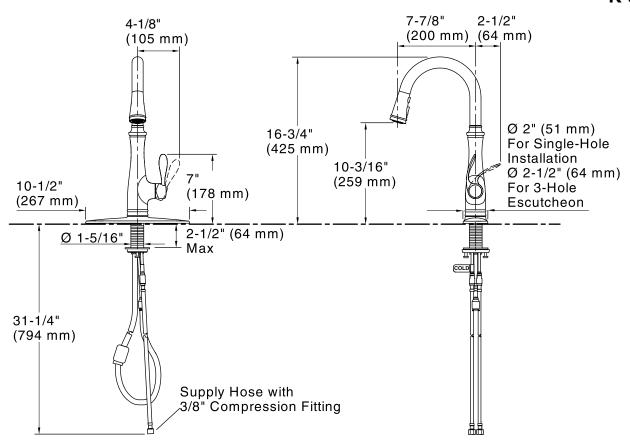

#### **Technical Information**

All product dimensions are nominal.

Faucet:

Flow rate: 1.8 gal/min (6.8 l/min)

Pressure: 60 psi (4.1 bar)

#### Installation

- For single-hole or three-hole installation (escutcheon plate included)
- Flexible supply lines simplify installation.