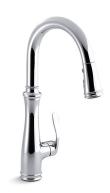

# Pull-Down Kitchen Sink Faucet K-560

#### **Features**

- Three-function pull-down sprayhead with touch control allows you to switch from stream to Sweep® spray to pause.
- Sweep® spray creates a wide, forceful blade of water for superior cleaning.
- DockNetik®, a magnetic docking system located within the spout, smoothly glides and securely locks the sprayhead into place.
- Ceramic disc valves exceed industry longevity standards, ensuring durable performance for life.
- ProMotion® technology's light, quiet braided hose and swiveling ball joint make the pull-down sprayhead easier and more comfortable to use.
- MasterClean<sup>™</sup> sprayface features an easy-to-clean surface that withstands mineral buildup.
- High-arch spout offers superior clearance for filling pots and cleaning.
- Single handle is simple to use and makes adjusting water temperature easy.
- Temperature memory allows faucet to be turned on and off at the temperature set during prior usage.
- 1.8 gpm (gallons per minute) maximum flow rate at 60 psi.
- Meets CalGreen requirements for kitchen faucets.