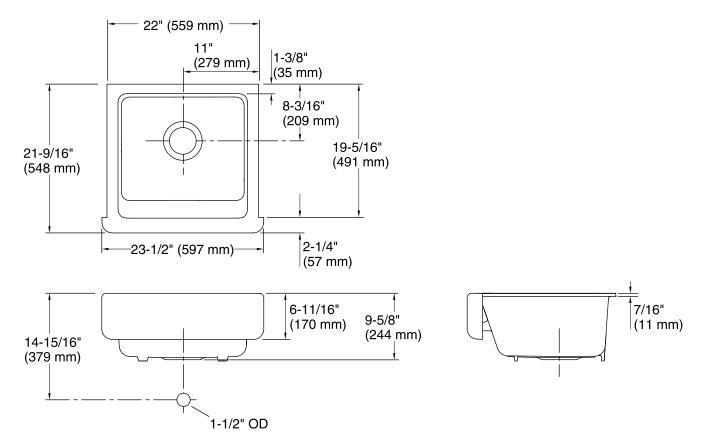

## **Technical Information**

| All product dimensions are nominal. |                               |  |  |
|-------------------------------------|-------------------------------|--|--|
| Bowl configuration:                 | Single                        |  |  |
| Installation:                       | Under-mount                   |  |  |
| Min. base cabinet width:            | 24" (610 mm)                  |  |  |
| Bowl area (Only)                    | Length: 18-13/16" (477 mm)    |  |  |
|                                     | Width: 18-1/16" (459 mm)      |  |  |
|                                     | Bowl depth: 9" (229 mm)       |  |  |
|                                     | Water depth: 9" (229 mm)      |  |  |
| Drain hole:                         | 3-5/8" (92 mm)                |  |  |
| Template:                           | 1247776-7, required, included |  |  |
|                                     | 1239229-7, required, included |  |  |