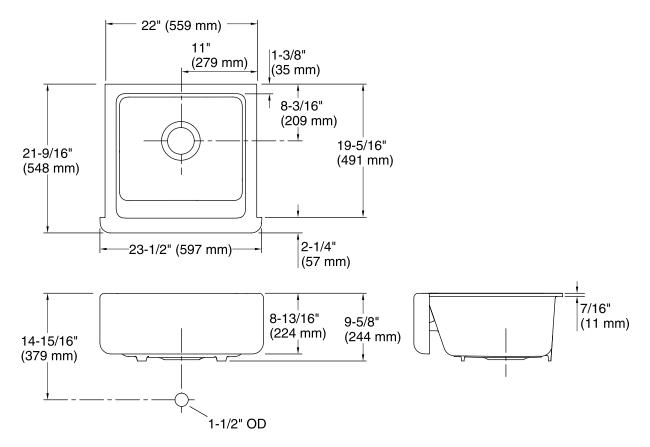

### **Technical Information**

| All product dimensions are nominal. |                                                                                   |  |  |
|-------------------------------------|-----------------------------------------------------------------------------------|--|--|
| Bowl configuration:                 | Single                                                                            |  |  |
| Installation:                       | Under-mount                                                                       |  |  |
| Min. base cabinet width:            | 24" (610 mm)                                                                      |  |  |
| Bowl area (Only)                    | Length: 18-13/16" (477 mm)<br>Width: 18-1/16" (459 mm)<br>Bowl depth: 9" (229 mm) |  |  |
| Drain hole:                         | Water depth: 9" (229 mm)<br>3-5/8" (92 mm)                                        |  |  |
| Template:                           | 1247417, required, included 1239229-7, required, included                         |  |  |