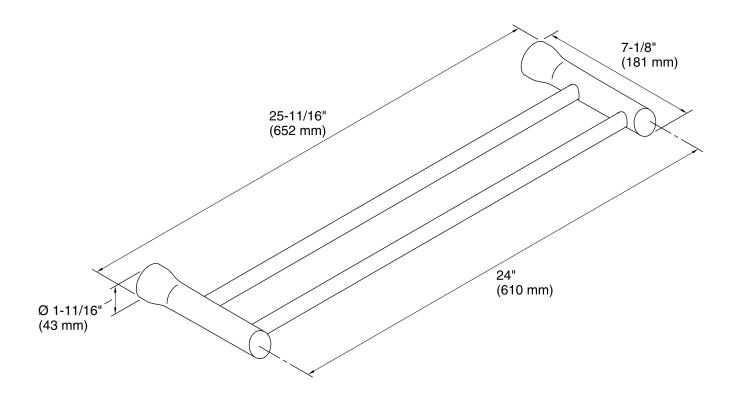

### **Features**

- KOHLER finishes resist corrosion and tarnish.
- Modern 24- inch double bars.
- Coordinates with other products in the Toobi collection.
- 25-11/16" (652 mm) x 7-1/8" (181 mm) x 1-11/16" (43 mm)

## **Technical Information**

All product dimensions are nominal.