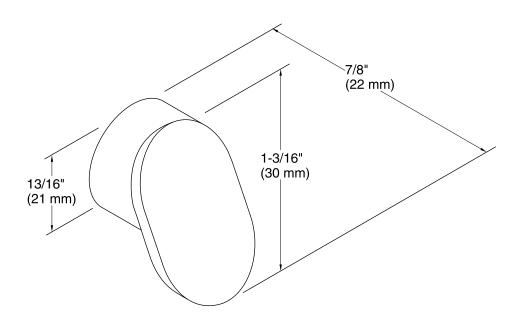

#### **Features**

- KOHLER finishes resist corrosion and tarnish.
- Modern styling.
- Coordinates with other products in the Toobi collection.
- 7/8" (22 mm) x 1-3/16" (30 mm)

## **Technical Information**

All product dimensions are nominal.