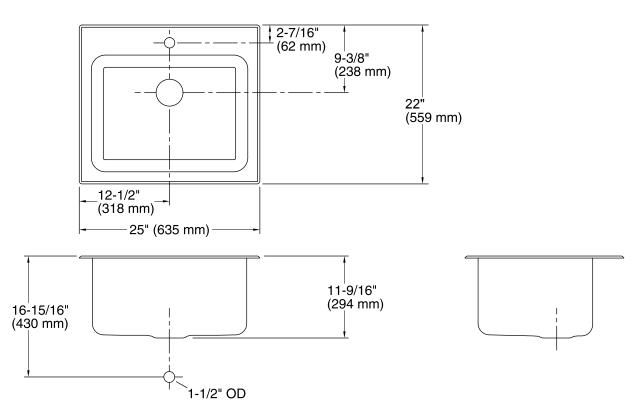

# **Technical Information**

All product dimensions are nominal.

Installation: Top-mount, Top-mount

Bowl area (Only) Length: 21-1/4" (540 mm)

Width: 15-3/4" (400 mm)

Bowl depth: 11-5/16" (287 mm) Water depth: 11-5/16" (287 mm)

Number of deck holes: 1

Faucet hole(s): 1-7/16" (37 mm)
Drain hole: 3-3/4" (94 mm)