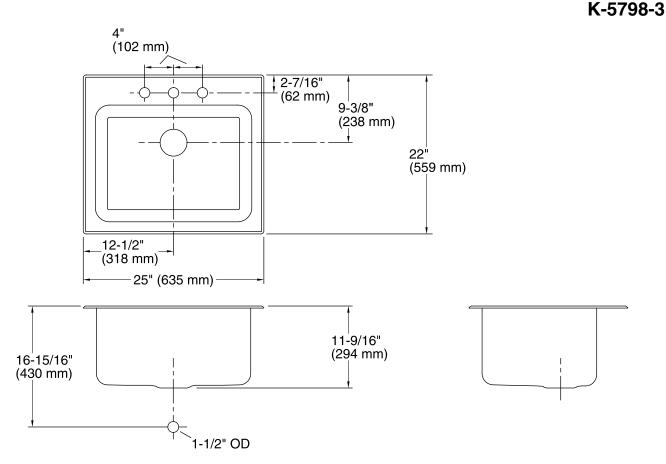

# **Technical Information**

All product dimensions are nominal.

Installation: Top-mount, Top-mount
Bowl area Length: 21-1/4" (540 mm)

Width: 15-3/4" (400 mm) Bowl depth: 11-5/16" (287 mm) Water depth: 11-5/16" (287 mm)

Number of deck holes: 3

Faucet hole(s): 1-7/16" (37 mm)
Drain hole: 3-3/4" (94 mm)