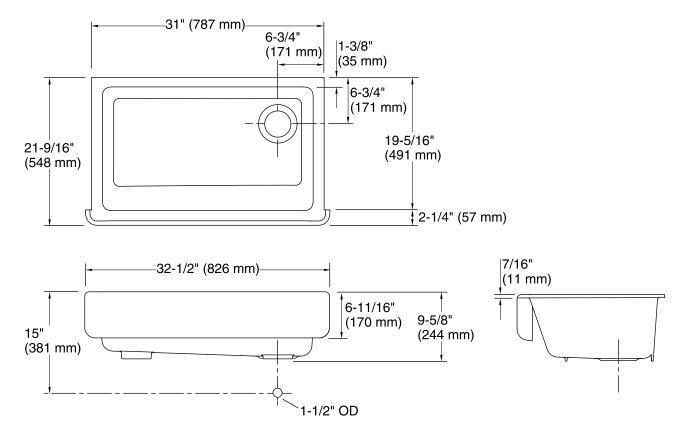

# Features

- Single bowl.
- With 6-11/16" (170 mm) Self-Trimming<sup>®</sup> integral apron.
- Fits a standards 33" sink base cabinet.
- 32-1/2" (826 mm) x 21-9/16" (548 mm)

# **Technical Information**

| All product dimensions   | s are nominal.                        |
|--------------------------|---------------------------------------|
| Bowl configuration:      | Single                                |
| Installation:            | Under-mount                           |
| Min. base cabinet width: | 33" (838 mm)                          |
| Bowl area                | Length: 27-3/4" (705 mm)              |
|                          | Width: 18-1/16" (459 mm)              |
|                          | Bowl depth: 9-5/8" (244 mm)           |
|                          | Water depth: 9" (229 mm)              |
| Drain hole:              | 3-5/8" (92 mm)                        |
| Template:                | 1214395-7, not required, not included |
|                          | 1214396-7, not required, not included |