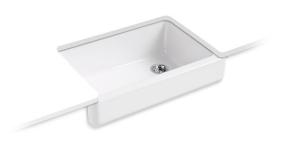

# Whitehaven® **Under-mount Apron Front Sink** K-5826

# Features

- Single bowl.
- With 6-11/16" (170 mm) Self-Trimming<sup>®</sup> integral apron.
- Fits a standards 33" sink base cabinet.
- 32-1/2" (826 mm) x 21-9/16" (548 mm)

# Whitehaven® Under-mount Apron Front Sink

# K-5826