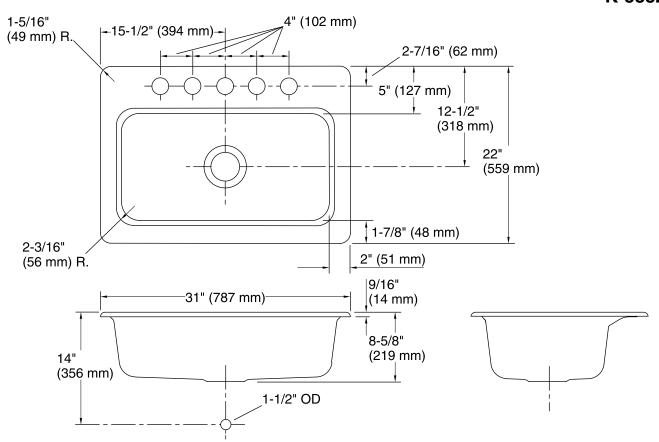

### **Technical Information**

All product dimensions are nominal.

Bowl configuration: Single

Installation: Under-mount

Bowl area Length: 27" (686 mm)

Width: 15" (381 mm)

Bowl depth: 8" (203 mm)

Number of deck holes: 5

Faucet hole(s): 2-3/8" (60 mm)

Drain hole: 3-5/8" (92 mm)

Template: 1139754-7, required, included

### **Notes**

Install this product according to the installation instructions.

Faucet holes in under-mount fixture are oversized at  $\emptyset$  2-3/8" (60 mm). Drill faucet holes in counter according to fitting rough-in.