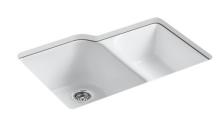

#### Features

- 36-inch minimum base cabinet width.
- KOHLER cast iron.
- Acid-resistant enamel finish.
- Under-mount.
- Double (large/medium) bowl.
- Three oversized faucet holes with one oversized accessory hole to the right.
- 33" (838 mm) x 22" (559 mm)

# **Executive Chef**<sup>™</sup>

Under-mount Kitchen Sink K-5931-4U