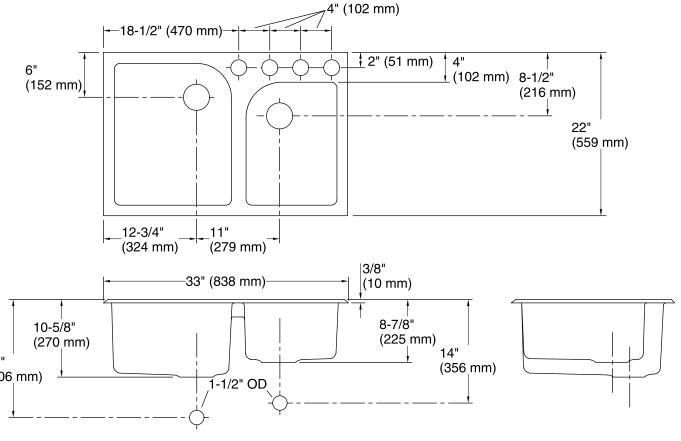

#### Features

- 36-inch minimum base cabinet width.
- KOHLER cast iron.
- Acid-resistant enamel finish.
- Under-mount.
- Double (large/medium) bowl.
- Three oversized faucet holes with one oversized accessory hole to the right.
- 33" (838 mm) x 22" (559 mm)

#### 3/8" -33" (838 mm) (10 mm) 8-7/8" 10-5/8" (225 mm) (270 mm) 14" 16" (406 mm) 1-1/2" OD

## **Technical Information**

| All product dimensions are nominal. |  |  |  |
|-------------------------------------|--|--|--|
| Large/medium                        |  |  |  |
| Under-mount                         |  |  |  |
| Length: 16" (406 mm)                |  |  |  |
| Width: 19" (483 mm)                 |  |  |  |
| Bowl depth: 9-3/4" (248 mm)         |  |  |  |
| Length: 12" (305 mm)                |  |  |  |
| Width: 17" (432 mm)                 |  |  |  |
| Bowl depth: 7-3/4" (197 mm)         |  |  |  |
| 4                                   |  |  |  |
| 2-3/8" (60 mm)                      |  |  |  |
| 3-5/8" (92 mm)                      |  |  |  |
| 116808-7, required, included        |  |  |  |
|                                     |  |  |  |