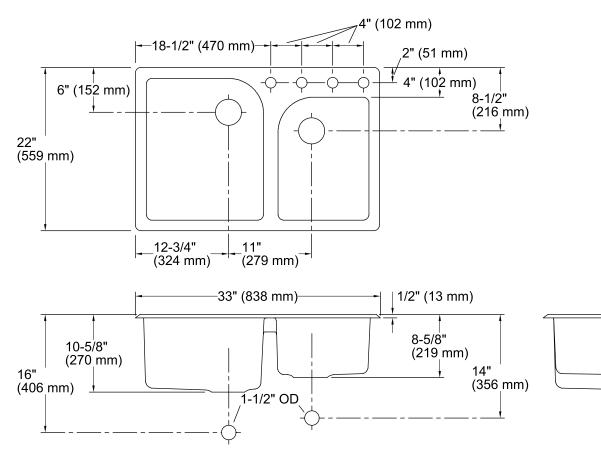

### Features

- 33-inch minimum base cabinet width.
- KOHLER cast iron.
- Acid-resistant enamel finish.
- Top-mount.
- Double (large/medium) bowls.
- Offset faucet ledge.
- Three faucet holes with one accessory hole to the right.
- 33" (838 mm) x 22" (559 mm)

### **Technical Information**

| All product dimensions are nominal. |                                                                                   |  |  |
|-------------------------------------|-----------------------------------------------------------------------------------|--|--|
| Bowl configuration:                 | Large/medium                                                                      |  |  |
| Installation:                       | Top-mount                                                                         |  |  |
| Cutout:                             | Top-mount, 31-7/8" x 20-3/4" (810 mm x 527 mm) with 1-1/2" (38 mm) radius corners |  |  |
| Bowl area (Left)                    | Length: 16" (406 mm)<br>Width: 19" (483 mm)<br>Bowl depth: 9-3/4" (248 mm)        |  |  |
| Bowl area (Right)                   | Length: 12" (305 mm)<br>Width: 17" (432 mm)<br>Bowl depth: 7-3/4" (197 mm)        |  |  |
| Number of deck holes:               | 4                                                                                 |  |  |
| Faucet hole(s):                     | 1-3/8" (35 mm)                                                                    |  |  |
| Drain hole:                         | 3-5/8" (92 mm)                                                                    |  |  |