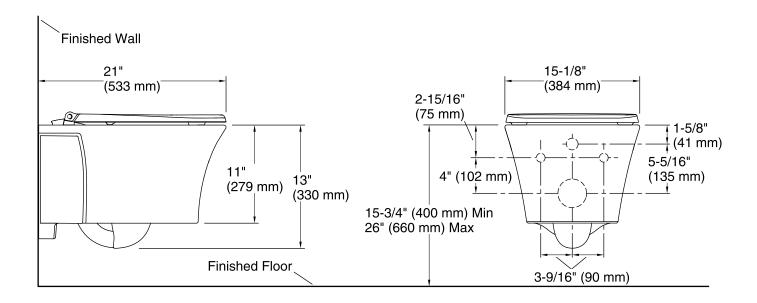

#### **Technical Information**

| All product dimensions are nominal. |                                   |  |
|-------------------------------------|-----------------------------------|--|
| Toilet type:                        | In-wall, Wall-mount               |  |
| Waste Outlet:                       | Wall                              |  |
| Bowl shape:                         | Elongated front                   |  |
| Trap passageway:                    | 3" (76 mm)                        |  |
| Water surface size:                 | 4-1/2" x 5-1/2" (114 mm x 140 mm) |  |
| Rim to water surface:               | 8-3/16" (208 mm)                  |  |
| Seat-mounting holes:                | 5-1/2" (140 mm)                   |  |
|                                     |                                   |  |