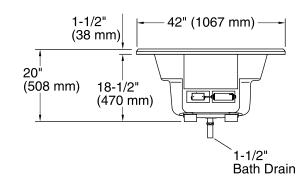

# **Sunward®**

5.5' Bath **K-6346-W1** 

No change in measurements if connected with drain illustrated. (K-37382)

8-1/2"
(216 mm)

Recommended faucet area

Access Panel 20" (508 mm) W x 15" (381 mm) H

### **Technical Information**

All product dimensions are nominal.

Installation: Drop-in Drain location: End

Basin area, bottom: 48-5/8" x 24-1/2" (1235 mm x 622 mm)
Basin area, top: 60" x 32-3/16" (1523 mm x 818 mm)

Minimum floor load: 34 lbs/ft² (166 kg/m²)
Water depth: 14-5/16" (364 mm)
Water capacity: 70 gal (265 L)

Template: Drop-in, 1233384-7, not required, included Electrical component Heated Surface: 120 V, 0.5 A, 60 Hz, 65