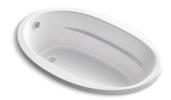

# **Sunward®**

5.5' Bath **K-6346-W1** 

### **Features**

- End drain.
- Bask<sup>™</sup> heated surface creates spa-like relaxation with soothing warmth on your back and neck.
- Integral lumbar support.
- Textured bottom surface.

### **Technical Information**

All product dimensions are nominal.

Installation: Drop-in Drain location: End

Basin area, bottom: 48-5/8" x 24-1/2" (1235 mm x 622 mm)
Basin area, top: 60" x 32-3/16" (1523 mm x 818 mm)