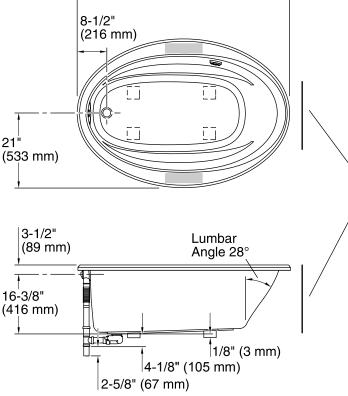

# **Sunward®**

5.5' Bath **K-6346-W1** 

No change in measurements if connected with drain illustrated. (K-37382)

8-1/2"
(216 mm)

Recommended faucet area

Access Panel 20" (508 mm) W x 15" (381 mm) H

### **Technical Information**

All product dimensions are nominal.

Installation: Drop-in Drain location: End

Basin area, bottom: 48-5/8" x 24-1/2" (1235 mm x 622 mm)
Basin area, top: 60" x 32-3/16" (1523 mm x 818 mm)

Minimum floor load: 34 lbs/ft² (166 kg/m²)
Water depth: 14-5/16" (364 mm)
Water capacity: 70 gal (265 L)

Template: Drop-in, 1233384-7, not required, included Electrical component Heated Surface: 120 V, 0.5 A, 60 Hz, 65