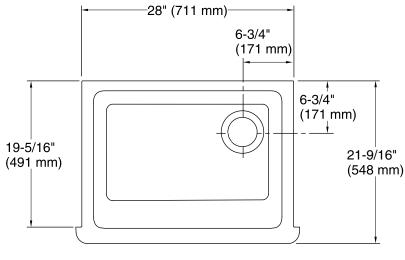

### **Technical Information**

All product dimensions are nominal.

Bowl configuration: Single

Installation: Under-mount Min. base cabinet 30" (762 mm)

width:

Bowl area (Only) Length: 24-3/4" (629 mm)

Width: 18-1/16" (459 mm) Bowl depth: 9" (229 mm)

Drain hole: 3-5/8" (92 mm)

Template: 1156909-7, required, included

1211543-7, required, included