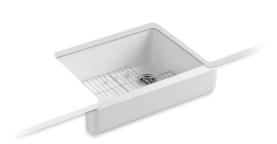

## Whitehaven®

Under-mount Apron Front Kitchen Sink K-6486

# Under-mount Apron Front Kitchen Sink K-6486

#### **Features**

- 30-inch minimum base cabinet width.
- KOHLER cast iron.
- Acid-resistant enamel finish.
- Under-mount.
- Single bowl.
- No faucet holes.
- Offset drain basin slopes toward drain to minimize water from pooling.