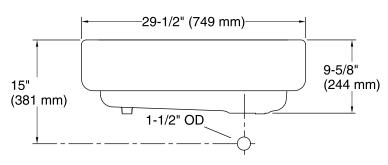

### **Technical Information**

All product dimensions are nominal.

Bowl configuration: Single

Installation: Under-mount Min. base cabinet 30" (762 mm)

width:

Bowl area (Only) Length: 24-3/4" (629 mm)

Width: 18-1/16" (459 mm) Bowl depth: 9" (229 mm)

Drain hole: 3-5/8" (92 mm)

Template: 1156909-7, required, included

1211543-7, required, included