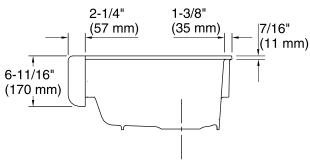

### **Technical Information**

All product dimensions are nominal.

Bowl configuration: Single

Installation: Under-mount Min. base cabinet 30" (762 mm)

width:

Bowl area (Only) Length: 24-3/4" (629 mm)

Width: 18-1/16" (459 mm) Bowl depth: 9" (229 mm)

Drain hole: 3-5/8" (92 mm)

Template: 1156909-7, required, included

1211543-7, required, included

IMPORTANT! The distance from the top edge of the cabinet to the top of the cabinet door must be

at least 7" (178 mm) to install this sink.