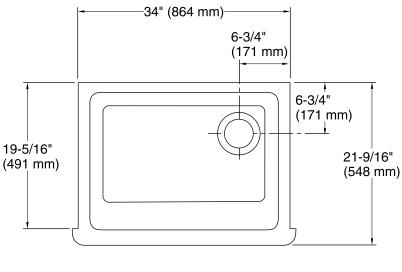

### **Technical Information**

All product dimensions are nominal.

Bowl configuration: Single

Installation: Under-mount Min. base cabinet 36" (914 mm)

width:

Bowl area (Only) Length: 30-3/4" (781 mm)

Width: 18-1/16" (459 mm) Bowl depth: 9" (229 mm)

Drain hole: 3-5/8" (92 mm)

Template: 1156910-7, required, included

1157001, required, included