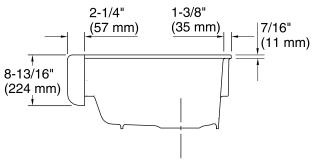

### **Technical Information**

All product dimensions are nominal.

Bowl configuration: Single

Installation: Under-mount Min. base cabinet 36" (914 mm)

width:

Bowl area (Only) Length: 30-3/4" (781 mm)

Width: 18-1/16" (459 mm) Bowl depth: 9" (229 mm)

#### **Notes**

Install this product according to the installation instructions.

IMPORTANT! The distance from the top edge of the cabinet to the top of the cabinet door must be at least 9" (229 mm) to install this sink.