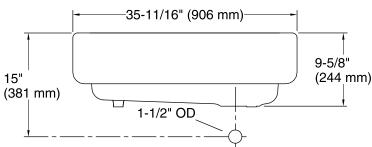

#### **Features**

- 36-inch minimum base cabinet width.
- KOHLER cast iron.
- Acid-resistant enamel finish.
- Under-mount.
- Single bowl.
- No faucet holes.
- Offset drain basin slopes toward drain to minimize water from pooling.
- Self-Trimming® apron overlaps cabinet face for easy installation and beautiful results.
- 35-11/16" (907 mm) x 21-9/16" (548 mm)

### **Technical Information**

All product dimensions are nominal.

Bowl configuration: Single

Installation: Under-mount Min. base cabinet 36" (914 mm)

width:

Bowl area (Only) Length: 30-3/4" (781 mm)

Width: 18-1/16" (459 mm) Bowl depth: 9" (229 mm)