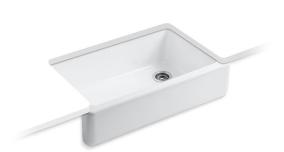

## Whitehaven®

Under-mount Apron Front Kitchen Sink K-6489

# Under-mount Apron Front Kitchen Sink K-6489

#### **Features**

- 36-inch minimum base cabinet width.
- KOHLER cast iron.
- Acid-resistant enamel finish.
- Under-mount.
- Single bowl.
- No faucet holes.
- Offset drain basin slopes toward drain to minimize water from pooling.
- Self-Trimming® apron overlaps cabinet face for easy installation and beautiful results.
- 35-11/16" (907 mm) x 21-9/16" (548 mm)