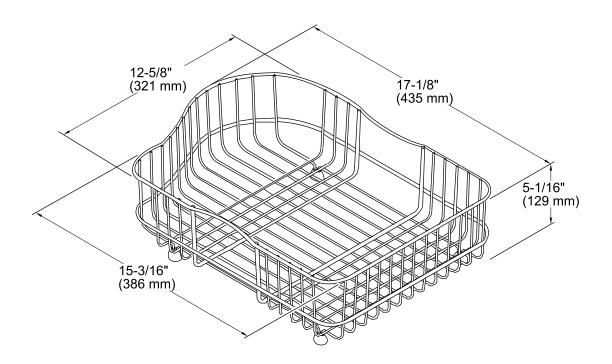

## Hartland® Sink Basket K-6603R

## Features

- Fits in the right bowl of the K-5818 Hartland kitchen sink.
- Durable stainless-steel construction.
- Helps protect sink surface from daily wear.
- Dishwasher safe.
- Rubber feet provide added protection.



Codes/Standards None Applicable

KOHLER<sup>®</sup> One-Year Limited Warranty See website for detailed warranty information.

## **Available Color/Finishes**

Color tiles intended for reference only.

| Color | Code | Description     |
|-------|------|-----------------|
|       | ST   | Stainless Steel |







## **Technical Information**

All product dimensions are nominal.