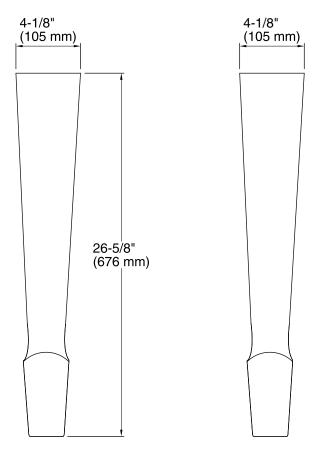

## Harborview™

Table Legs K-6617

#### **Features**

- Set of two legs.
- Combines with the K-6607 Harborview sink.

#### Material

Fireclay

## **Optional Accessories**

K-6026 Wood Grate



## Codes/Standards

None Applicable

## **KOHLER® One-Year Limited Warranty**

See website for detailed warranty information.

### **Available Color/Finishes**

Color tiles intended for reference only.

| Color | Code | Description |
|-------|------|-------------|
|       | 0    | White       |
|       | 96   | Biscuit     |





# Harborview™

Table Legs K-6617



## **Technical Information**

All product dimensions are nominal.

#### **Notes**

Install this product according to the installation guide.