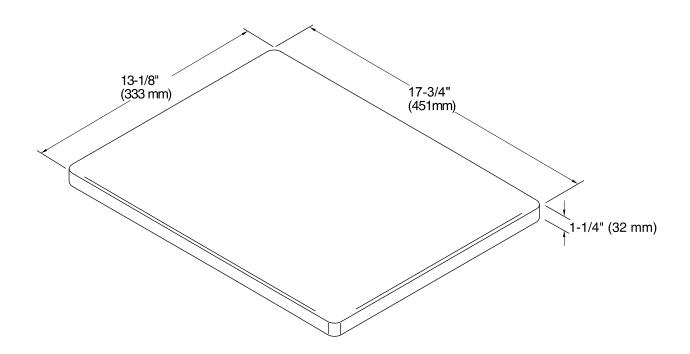

#### **Features**

- Large size provides a convenient food prep station.
- Countertop stop allows you to position the board over the basin or partially over the counter.
- For use with K-3820, K-3822, K-3823, K-3838, K-3839, K-3894, K-3935, K-3942, K-3943, K-3944, K-3945, and K-3996 Vault kitchen sinks.
- For use with K-5281, K-5282, K-5285, and K-5286 Strive kitchen sinks.
- 13-1/8" (333 mm) x 17-3/4" (451 mm) x 1-1/4" (32 mm)