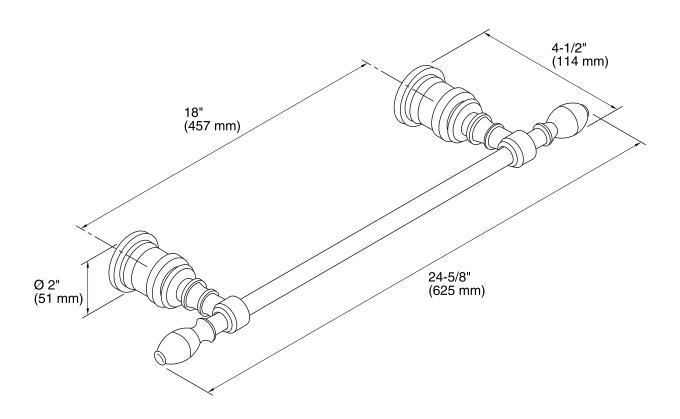

#### **Features**

- KOHLER finishes resist corrosion and tarnish.
- Traditional 18- inch bar.
- Coordinates with other products in the IV Georges collection.
- 24-5/8" (625 mm) x 4-1-2" (114 mm) x 2" (51 mm)

## **Technical Information**

All product dimensions are nominal.