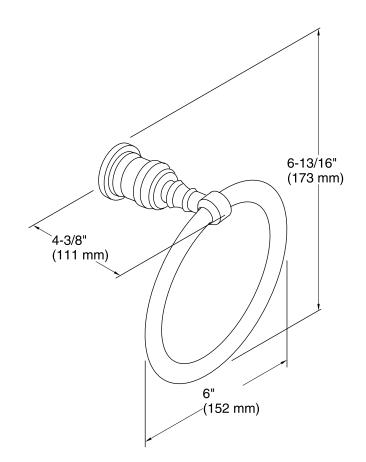

### Features

- KOHLER finishes resist corrosion and tarnish.
- Traditional 5-7/8- inch ring design.
- Coordinates with other products in the IV Georges collection.
- 6" (152 mm) x 4-3/8" (111 mm) x 6-13/16" (173 mm)

#### **Technical Information**

All product dimensions are nominal.