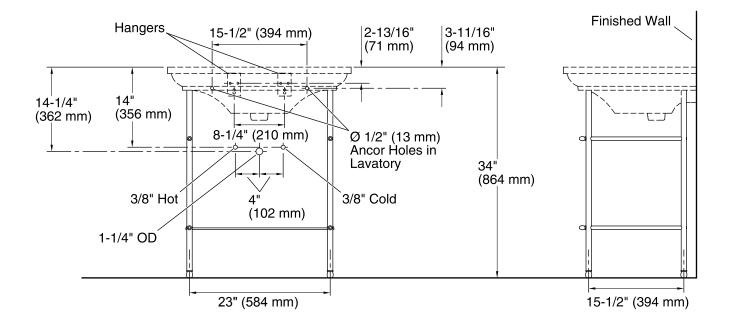

# Memoirs® Console Table Legs K-6880

**Technical Information** 

All product dimensions are nominal.