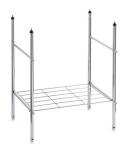

#### Features

- Set of two legs with wire rack.
- Includes a Polished Chrome shelf and side rails.
- Combines with the K-2269 Memoirs sink for a complete vanity.
- Coordinates with other products in the Memoirs collection.

# Memoirs® Console Table Legs K-6880